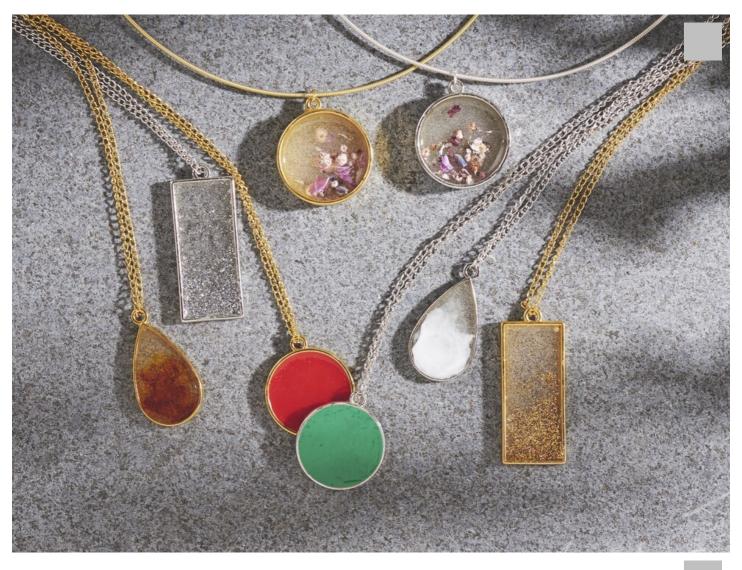

## Instructions No. 2115

Difficulty: Advanced

Working time: 1 hour

Discover the great possibility of making**jewellery** out of **resin**. You can create great pendants with the resin. For example, how about a pendant with a beautiful flower enclosed in it? Or you can create pieces of jewellery with fascinating colour gradients.