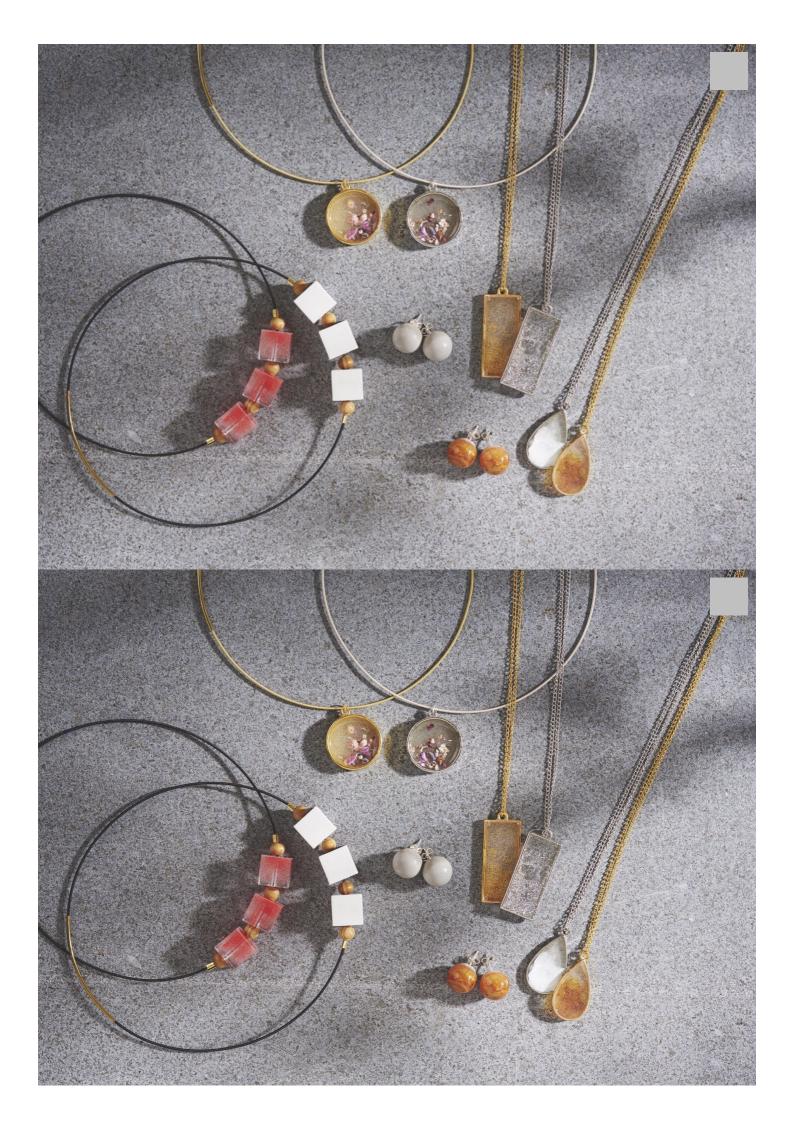

## Instructions No. 2115

Difficulty: Advanced

Working time: 1 hour

Discover the great possibility of making**jewellery** out of **resin**. You can create great pendants with the resin. For example, how about a pendant with a beautiful flower enclosed in it? Or you can create pieces of jewellery with fascinating colour gradients.