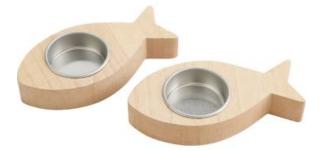

## Table decorations for your family celebration

## Instructions No. 3251

**Difficulty: Beginner** 

Working time: 2 Hours

If you're looking for a unique decoration idea for your **family celebration**, these stylish tea light holders and napkin rings made from decorative fish are guaranteed to turn heads at a **communion**, **confirmation** or **christening**. With our simple step-by-step instructions, you're sure to succeed. The craft idea is perfect for your personal family celebration and can be customised. Let yourself be inspired and express your creativity!







VBS Tealight holder "Fish" 3,99 € Item details Quantity:



Add to shopping cart



## Tea lights 7h "Pure Nature Lights"

**4,49 €** (1 pieces = 0,25 €) Item details Quantity:

1

Add to shopping cart

Article information:

| Article number | Article name | Qty |
|----------------|--------------|-----|
|----------------|--------------|-----|

| Article number | Article name                                        | Qty |
|----------------|-----------------------------------------------------|-----|
| 26301          | Silicone casting mould "Festive fish"               | 1   |
| 25694          | Napkin "Eucalyptus leaves"                          | 1   |
| 14058          | Scatter decoration fish "Finley", 16 pieces, 3,5 cm | 1   |
| 616720         | VBS Tree discs "Oval"