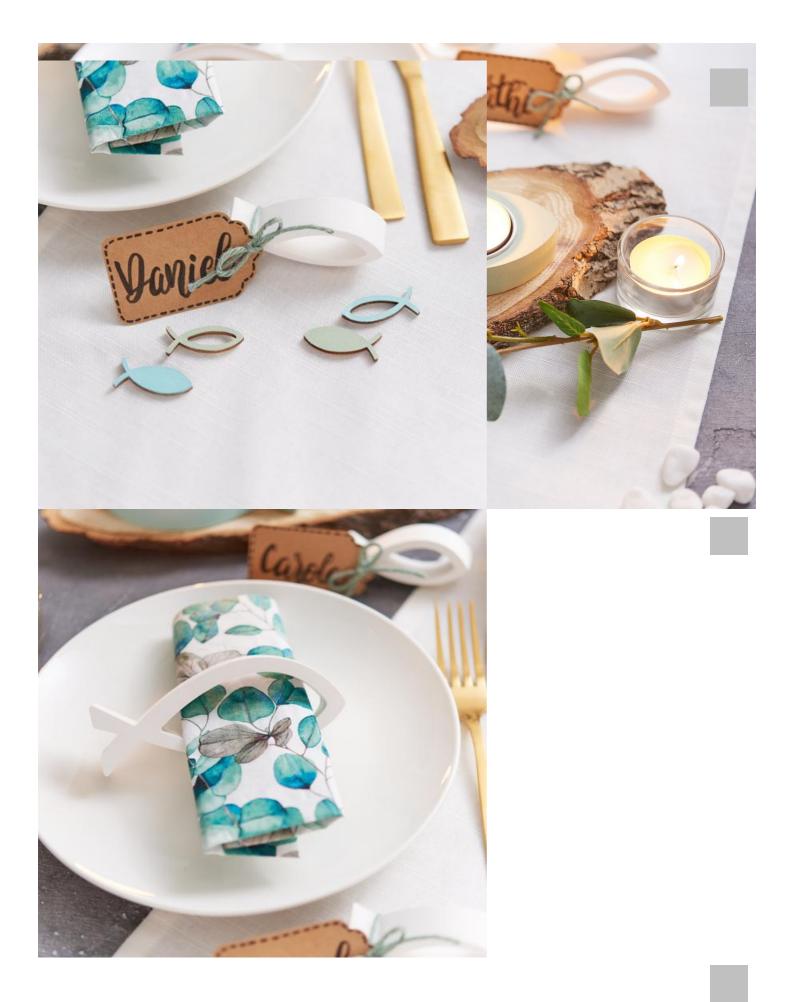

## Table decorations for your family celebration

## Instructions No. 3251

**Difficulty: Beginner** 

Working time: 2 Hours

If you're looking for a unique decoration idea for your **family celebration**, these stylish tea light holders and napkin rings made from decorative fish are guaranteed to turn heads at a **communion**, **confirmation** or **christening**. With our simple step-by-step instructions, you're sure to succeed. The craft idea is perfect for your personal family celebration and can be customised. Let yourself be inspired and express your creativity!