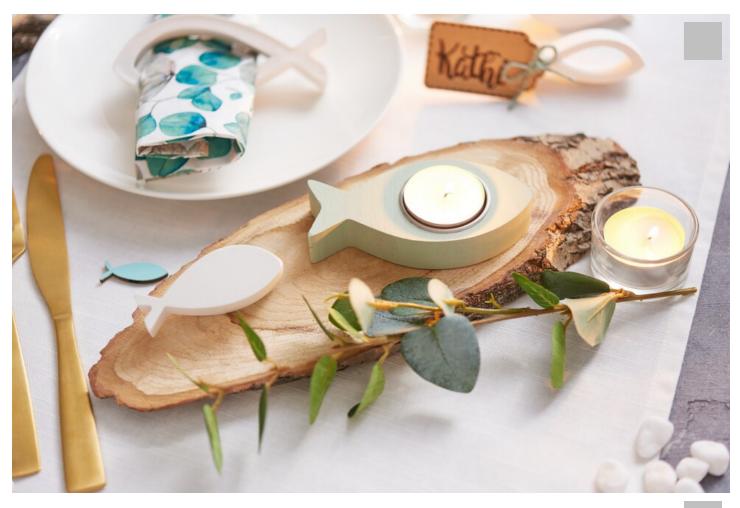

## Table decorations for your family celebration

## Instructions No. 3251

**Difficulty: Beginner** 

Working time: 2 Hours

If you're looking for a unique decoration idea for your **family celebration**, these stylish tea light holders and napkin rings made from decorative fish are guaranteed to turn heads at a **communion**, **confirmation** or **christening**. With our simple step-by-step instructions, you're sure to succeed. The craft idea is perfect for your personal family celebration and can be customised. Let yourself be inspired and express your creativity!